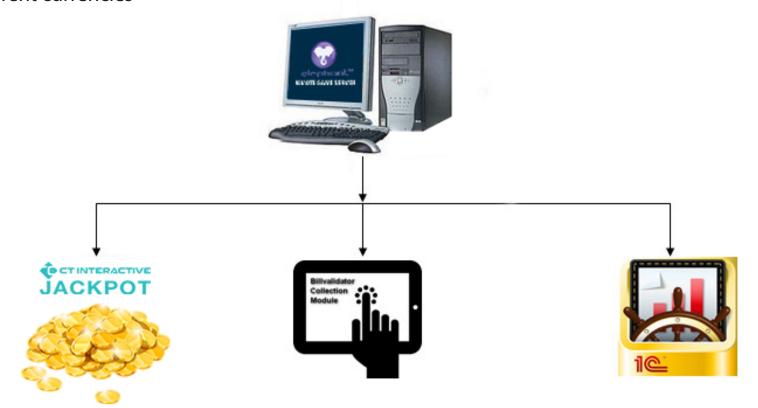

## Intro

CT Interactive`s Mystery Jackpot is an excellent tool for players` retention. It can be used for all kinds of customer segments, as the Jackpot levels are adjustable per campaign. The settings allow independent configuration for each of the levels in terms of credit contribution and prize limits. With Mystery Jackpot option the operator can offer up to 4 different Jackpot levels.

The CT Interactive's Jackpot limits are adjustable for best results and the Jackpot could be set accordingly to specific requirements in terms of increment percentage, and bet filters.

Each level is hit within preset limits. The jackpot level is randomly chosen by the jackpot server with a win probability directly proportional to the bet level on the winning game.