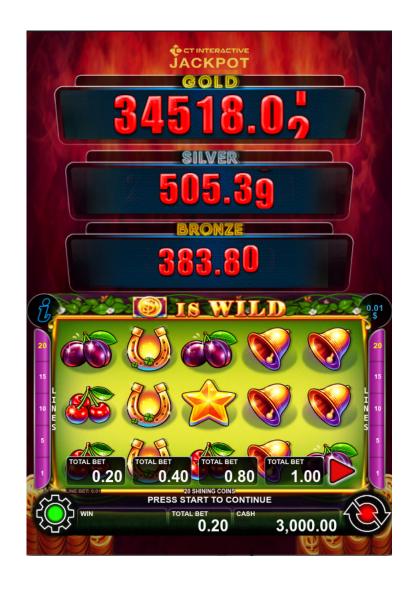

## Intro

CT Interactive`s Mystery Jackpot is an excellent tool for players` retention. It can be used for all kinds of customer segments, as the Jackpot levels are adjustable per campaign. The settings allow independent configuration for each of the levels in terms of credit contribution and prize limits. With Mystery Jackpot option the operator can offer up to 4 different Jackpot levels.

The CT Interactive's Mystery Jackpot offers the players an additional chance to win which makes it very attractive for both the player and the casino, providing the operators with an excellent marketing technique in hand for a higher level of entertainment.

## What are the CT Interactive's Jackpot advantages?

- Offers attractive scale of jackpot accumulations
- Links games of CT Interactive in one jackpot accumulation
- Available for all casino sites at the end point
- Pays out at random during the play on each of the slot games in the CT Interactive category of the Slot section
- Offers different currencies