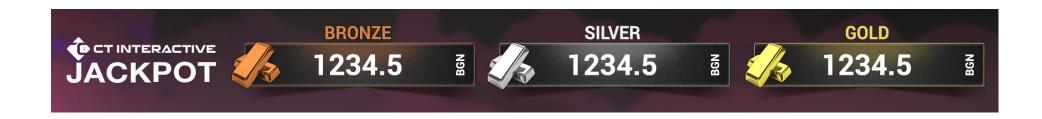

## Intro

CT Interactive`s Mystery Jackpot is an excellent tool for players` retention. It can be used for all kinds of customer segments, as the Jackpot levels are adjustable per campaign. The settings allow independent configuration for each of the levels in terms of credit contribution and prize limits. With Mystery Jackpot option the operator can offer up to 4 different Jackpot levels.

## What are the CT Interactive's Jackpot advantages?

- Offers attractive scale of jackpot accumulations
- Links games of CT Interactive in one jackpot accumulation
- Available for all casino sites at the end point
- Pays out at random during the play on each of the slot games in the CT Interactive category of the Slot section
- Offers different currencies