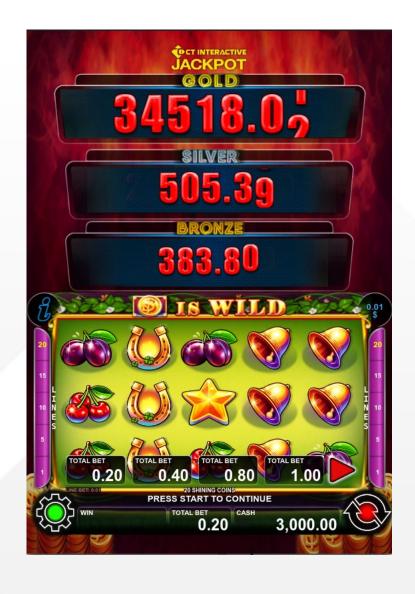

MYSTERY JACKPOT

## Intro

CT Interactive`s Mystery Jackpot is an excellent tool for players` retention. It can be used for all kinds of customer segments, as the Jackpot levels are adjustable per campaign. The settings allow independent configuration for each of the levels in terms of credit contribution and prize limits. With Mystery Jackpot option the operator can offer up to 4 different Jackpot levels.

The CT Interactive's Mystery Jackpot offers the players an additional chance to win which makes it very attractive for both the player and the casino, providing the operators with an excellent marketing technique in hand for a higher level of entertainment.