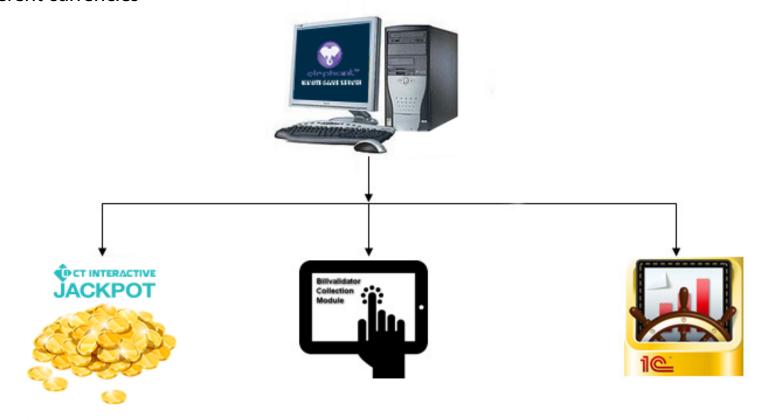

## Intro

CT Interactive`s Mystery Jackpot is an excellent tool for players` retention. It can be used for all kinds of customer segments, as the Jackpot levels are adjustable per campaign. The settings allow independent configuration for each of the levels in terms of credit contribution and prize limits. With Mystery Jackpot option the operator can offer up to 4 different Jackpot levels.

The CT Interactive's Jackpot limits are adjustable for best results and the Jackpot could be set accordingly to specific requirements in terms of increment percentage, and bet filters.

Each level is hit within preset limits. The jackpot level is randomly chosen by the jackpot server with a win probability directly proportional to the bet level on the winning game.