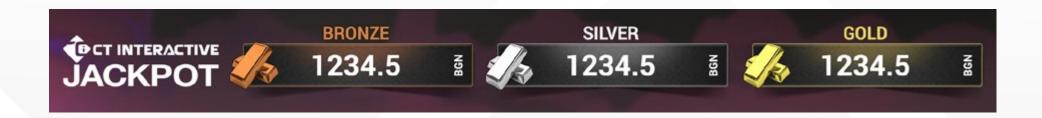

MYSTERY JACKPOT

## Intro

CT Interactive`s Mystery Jackpot is an excellent tool for players` retention. It can be used for all kinds of customer segments, as the Jackpot levels are adjustable per campaign. The settings allow independent configuration for each of the levels in terms of credit contribution and prize limits. With Mystery Jackpot option the operator can offer up to 4 different Jackpot levels.